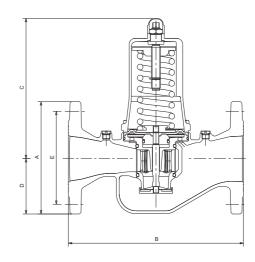

### **Dimensions & Weights**

| FIG. NO       | Size<br>(DN) | A<br>(mm) | B<br>(mm) | C<br>(mm) | D<br>(mm) | E<br>(mm) | WEIGHT<br>(kg) |
|---------------|--------------|-----------|-----------|-----------|-----------|-----------|----------------|
| DM1816/DM1825 | 65           | 185       | 290       | 235       | 93        | 145       | 20             |
| DM1825        | 80           | 200       | 310       | 235       | 100       | 160       | 22             |

# **Dimensional Drawing**

**NOTE:** Pressure gauge used to measure inlet and outlet pressure, available with axial or vertical threaded connection and should be ordered separately. For each valve, two pressure gauges are required