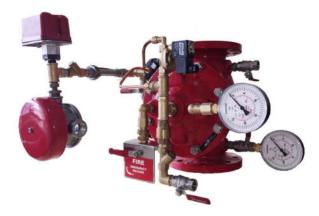

#### **PRODUCT DESCRIPTION**

The electric actuation deluge alarm valves are automatic control valves that are triggered with the help of a fire detector or a sensor and conduct the water to the sprinkler line at the high fire risky applications.

### PROPERTIES

The valve works fully automatic through the solenoid valve mounted on it.

The main valve provides manually opening-closing up function through the emergency release valve mounted on it.

The equipments like mechanical alarm gong, pressure switch, flow switch, etc. can be mounted easily through the cutting trims mounted on the main valve.

The maintenance and the usage of the main valve are quite easy.

There are the alarm test valve and pressure gauges that show the valve's entrance pressure and the actuator pressure, on the main valve.

The solenoid valve's voltage value is 24 Volt DC. The valves that have different voltage values can be used optionally.

There is a mechanical relief valve at the entrance of the main valve.

STAND-BY MODE THE MAIN VALVE'S READY STATE

ELECTRIC ACTUATION MODE THE VALVE OPENS ITSELF ENTIRELY AND CONDUCTS THE WATER TO THE SPRINK LINE THROUGH ELECTRIC ACTUATION

MANUALLY OPENING UP MODE THE MAIN VALVE CONDUCTS THE WATER TO THE SPRINK LINE WITH OPENING UP THE EMERGENCY RELEASE VALVE WITHOUT USING ELECTRIC ACTUATION