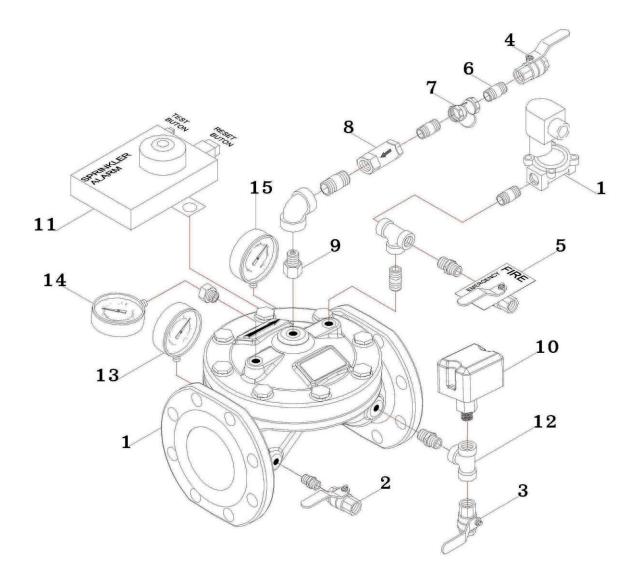

### MANUAL OPEN UP MODE

| NO | PART NAME                 | NO | PART NAME               |
|----|---------------------------|----|-------------------------|
| 1  | DELUGE VALVE              | 8  | CHECK VALVE             |
| 2  | BALL VALVE (WATER RELIEF) | 9  | ORIFIS                  |
| 3  | BALL VALVE (AIR RELIEF)   | 10 | LOW PRESSURE SENSOR     |
| 4  | BESLEME HAT VANASI        | 11 | CONTROL PANEL           |
| 5  | EMERGENCY RELIEF VALVE    | 12 | TEE                     |
| 6  | NİPEL                     | 13 | INLET PRESSURE GAUGE    |
| 7  | STRAINER                  | 14 | ACTUATOR PRESSURE GAUGE |
|    |                           | 15 | AIR PRESSURE GAUGE      |