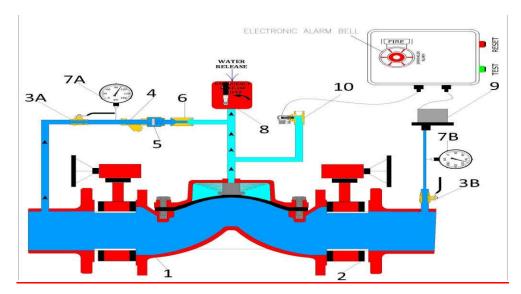

MANUALLY OPENING UP MODE THE MAIN VALVE CONDUCTS THE WATER TO THE SPRINK LINE WITH OPENING UP THE EMERGENCY RELEASE VALVE WITHOUT USING ELECTRIC ACTUATION

### MANUAL OPEN UP MODE

| NO | PART NAME                 | NO | PART NAME               |
|----|---------------------------|----|-------------------------|
| 1  | DELUGE VALVE              | 8  | CHECK VALVE             |
| 2  | BALL VALVE (WATER RELIEF) | 9  | ORIFIS                  |
| 3  | BALL VALVE (AIR RELIEF)   | 10 | LOW PRESSURE SENSOR     |
| 4  | BESLEME HAT VANASI        | 11 | CONTROL PANEL           |
| 5  | EMERGENCY RELIEF VALVE    | 12 | TEE                     |
| 6  | NİPEL                     | 13 | INLET PRESSURE GAUGE    |
| 7  | STRAINER                  | 14 | ACTUATOR PRESSURE GAUGE |
|    |                           | 15 | AIR PRESSURE GAUGE      |