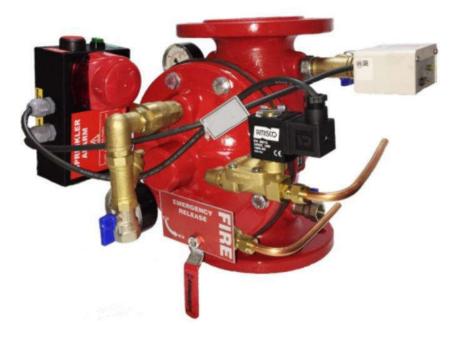

#### **PRODUCT DESCRIPTION**

The electric actuation deluge alarm valves are automatic control valves that are triggered with the help of a fire detector or a sensor and conduct the water to the sprinkler line at the high fire risky applications.

### PROPERTIES

The valve works fully automatic through the solenoid valve mounted on it.

The main valve provides manually opening-closing up function through the emergency release valve mounted on it.

The equipments like mechanical alarm gong, pressure switch, flow switch, etc. can be mounted easily through the cutting trims mounted on the main valve.

The maintenance and the usage of the main valve are quite easy.

There are the alarm test valve and pressure gauges that show the valve's entrance pressure and the actuator pressure, on the main valve.

The solenoid valve's voltage value is 24 Volt DC. The valves that have different voltage values can be used optionally.