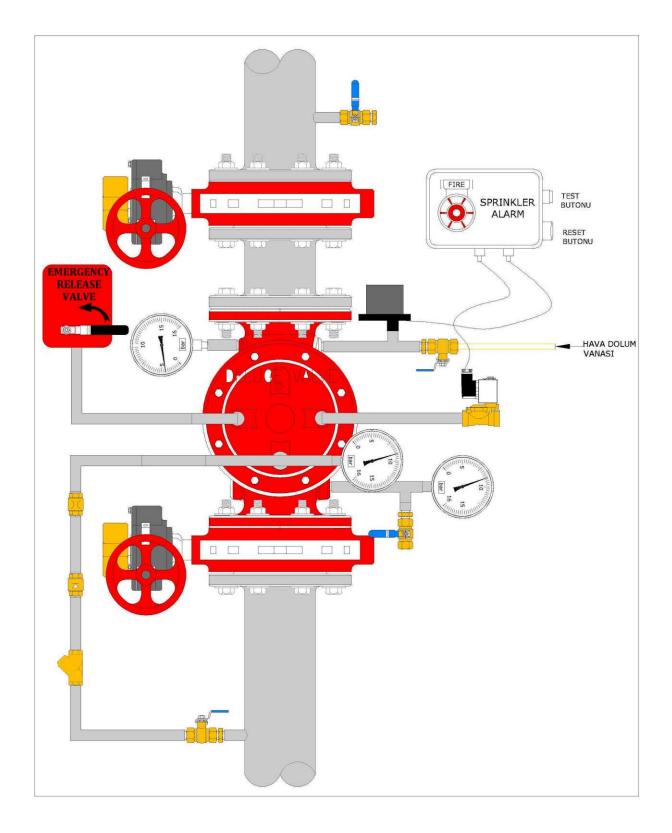

# MANUAL OPEN UP MODE





| NO | PART NAME                 | NO | PART NAME               |
|----|---------------------------|----|-------------------------|
| 1  | DELUGE VALVE              | 8  | CHECK VALVE             |
| 2  | BALL VALVE (WATER RELIEF) | 9  | ORIFIS                  |
| 3  | BALL VALVE (AIR RELIEF)   | 10 | LOW PRESSURE SENSOR     |
| 4  | BESLEME HAT VANASI        | 11 | CONTROL PANEL           |
| 5  | EMERGENCY RELIEF VALVE    | 12 | TEE                     |
| 6  | NİPEL                     | 13 | INLET PRESSURE GAUGE    |
| 7  | STRAINER                  | 14 | ACTUATOR PRESSURE GAUGE |
|    |                           | 15 | AIR PRESSURE GAUGE      |

GVAL Your best choice for best solutions



DI-EDL ELECTRIC ACTIVATION DELUGE ALARM VALVE

## **INSTALLATION**



**GVAL** Your best choice for best solutions