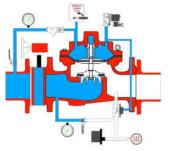

STAND BY MODE

### MANUAL OPEN UP MODE

| NO | PART NAME                 | NO | PART NAME               |
|----|---------------------------|----|-------------------------|
| 1  | DELUGE VALVE              | 8  | CHECK VALVE             |
| 2  | BALL VALVE (WATER RELIEF) | 9  | ORIFIS                  |
| 3  | BALL VALVE (AIR RELIEF)   | 10 | LOW PRESSURE SENSOR     |
| 4  | BESLEME HAT VANASI        | 11 | CONTROL PANEL           |
| 5  | EMERGENCY RELIEF VALVE    | 12 | TEE                     |
| 6  | NİPEL                     | 13 | INLET PRESSURE GAUGE    |
| 7  | STRAINER                  | 14 | ACTUATOR PRESSURE GAUGE |
|    |                           | 15 | AIR PRESSURE GAUGE      |