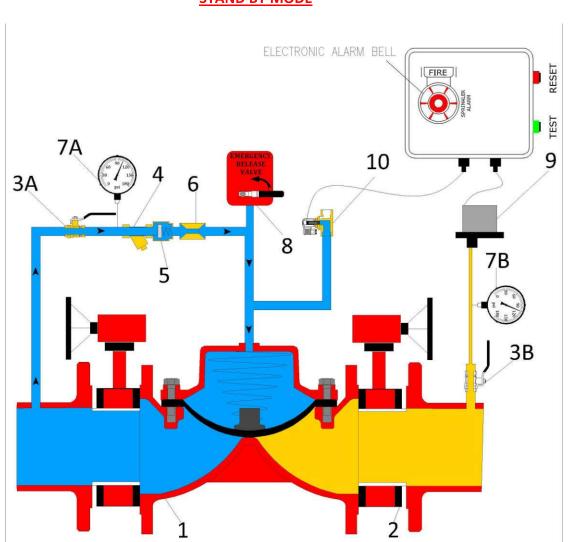

There is a mechanical relief valve at the entrance of the main valve.

STAND-BY MODE THE MAIN VALVE'S READY STATE

ELECTRIC ACTUATION MODE THE VALVE OPENS ITSELF ENTIRELY AND CONDUCTS THE WATER TO THE SPRINK LINE THROUGH ELECTRIC ACTUATION

STAND BY MODE