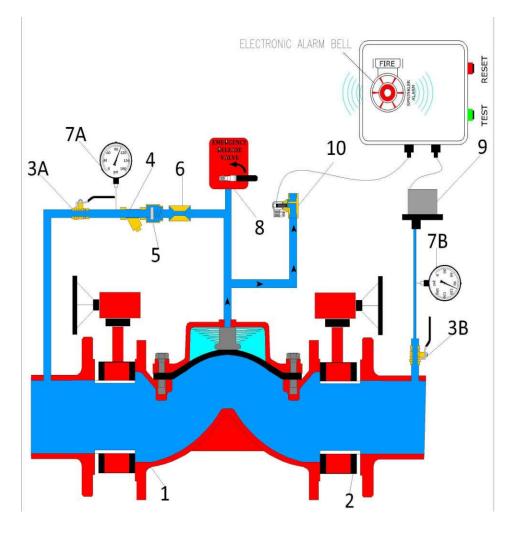

There is a mechanical relief valve at the entrance of the main valve.

STAND-BY MODE THE MAIN VALVE'S READY STATE

ELECTRIC ACTUATION MODE THE VALVE OPENS ITSELF ENTIRELY AND CONDUCTS THE WATER TO THE SPRINK LINE THROUGH ELECTRIC ACTUATION

### **AUTOMATIC OPEN UP MODE**