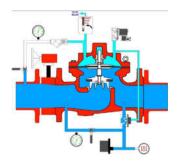

### MANUAL OPEN UP MODE

| NO | PART NAME                 | NO | PART NAME               |
|----|---------------------------|----|-------------------------|
| 1  | DELUGE VALVE              | 8  | CHECK VALVE             |
| 2  | BALL VALVE (WATER RELIEF) | 9  | ORIFIS                  |
| 3  | BALL VALVE (AIR RELIEF)   | 10 | LOW PRESSURE SENSOR     |
| 4  | BESLEME HAT VANASI        | 11 | CONTROL PANEL           |
| 5  | EMERGENCY RELIEF VALVE    | 12 | TEE                     |
| 6  | NİPEL                     | 13 | INLET PRESSURE GAUGE    |
| 7  | STRAINER                  | 14 | ACTUATOR PRESSURE GAUGE |
|    |                           | 15 | AIR PRESSURE GAUGE      |