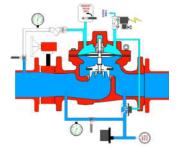

### **AUTOMATIC OPEN UP MODE**

### MANUAL OPEN UP MODE

| NO | PART NAME                 | NO | PART NAME               |
|----|---------------------------|----|-------------------------|
| 1  | DELUGE VALVE              | 8  | CHECK VALVE             |
| 2  | BALL VALVE (WATER RELIEF) | 9  | ORIFIS                  |
| 3  | BALL VALVE (AIR RELIEF)   | 10 | LOW PRESSURE SENSOR     |
| 4  | BESLEME HAT VANASI        | 11 | CONTROL PANEL           |
| 5  | EMERGENCY RELIEF VALVE    | 12 | TEE                     |
| 6  | NİPEL                     | 13 | INLET PRESSURE GAUGE    |
| 7  | STRAINER                  | 14 | ACTUATOR PRESSURE GAUGE |
|    |                           | 15 | AIR PRESSURE GAUGE      |