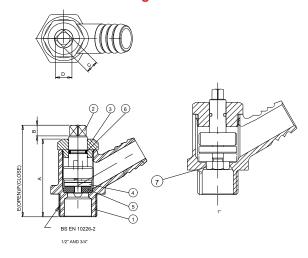

#### **Materials**

| NO. | NAME          | MATERIAL                  |  |  |
|-----|---------------|---------------------------|--|--|
| 1   | Body          | BRONZE BS EN 1982 CC491K  |  |  |
| 2   | Stem          | BRASS BS EN 12164 CW614N  |  |  |
| 3   | Bonnet        | BRASS BS EN 12164 CW614N  |  |  |
| 4   | Disc Holder   | BRASS BS EN 12164 CW614N  |  |  |
| 5   | Rubber Seat   | EP80 (EPDM WRAS APPROVED) |  |  |
| 6   | Stem Packing  | EP70 (EPDM WRAS APPROVED) |  |  |
| 7   | Nut (1" Only) | BRASS BS EN 12164 CW614N  |  |  |

## **Dimensions, Coefficients & Weights**

| SIZE<br>(inch) | A<br>(mm) | B<br>(mm) | C<br>(mm) | D<br>(mm) | E<br>(mm) | F<br>(mm) | WEIGHT<br>(kg) |
|----------------|-----------|-----------|-----------|-----------|-----------|-----------|----------------|
| 1/2            | 44.2      | 7.4       | 7.7       | 9.8       | 59        | 54.2      | 0.13           |
| 3/4            | 54.4      | 7.5       | 8.5       | 11.5      | 68.8      | 61.7      | 0.26           |
| 1              | 70.7      | 7.15      | 9.3       | 11.5      | 87.9      | 78.7      | 0.59           |

### **Dimensional Drawing**

**PRESSURE RATING: PN16** TEMPERATURE OPERATING RANGE: 0 to 120°C UK END CONNECTION: BS EN 10226-2 Taper **OPERATOR:** Loose Key Operation

SPECIFICATION: Sizes 1/2" and 3/4" draining taps are designed and manufactured in accordance with BS 2879 type 2.