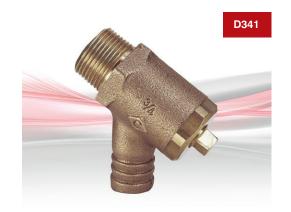

# **Bronze Draining Tap**

- Bronze draining taps are suitable for use on hot and cold water up to 16bar, at temperatures up to 120°C
- Enables system to be drained without removing pipework
- Prevents build-up of sediment and extends life expectancy of pipework
- The inlet is a threaded taper male connection to BS EN 10226-2
- The outlet is ribbed for hose connection
- WRAS Approved up to 85°C